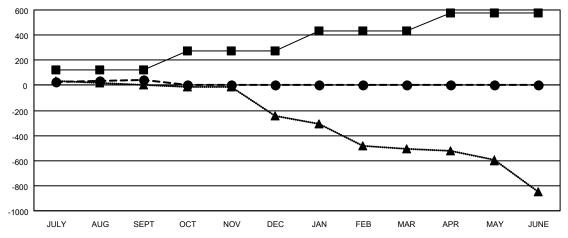

## GOALS AND ACTUAL MEMBERS CUMULATIVE

| l- | MEMBER | GROWTH | NET | GOAL |
|----|--------|--------|-----|------|
|    |        |        |     |      |

- MEMBER GROWTH ACTUAL
- ▲ LAST YEAR MEMBERSHIP ACTUAL

| J |                       |       | Me           | embers        |                                          |
|---|-----------------------|-------|--------------|---------------|------------------------------------------|
|   | RESULTS FOR 2021-2022 |       |              |               |                                          |
| l | QUARTER               | МЕМВЕ | R GROWTH NET |               |                                          |
| l |                       |       |              | ACTUAL<br>474 | MEMBERS ACTUAL (including transfers) 344 |
| l | JULY/AUG/SE           |       | 126          | 474           | 344                                      |
| l | OCT/NOV/DE            |       | 151          | 0             | 0                                        |
| l | JAN/FEB/MAF           |       | 159          | 0             | 0                                        |
| l | APR/MAY/JUI           | NE    | 139          | U             | U                                        |