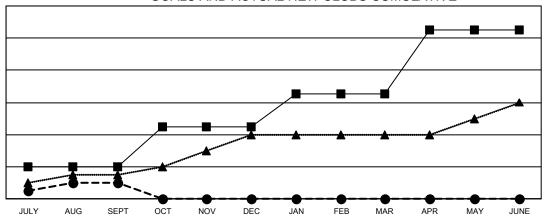

## GOALS AND ACTUAL NEW CLUBS CUMULATIVE

- CURRENT YEAR GOALS FOR NEW CLUBS
- ● CURRENT YEAR ACTUAL NEW CLUBS
- ▲ LAST YEAR ACTUAL NEW CLUBS

## Multiple District 14

**LOCATION: PENNSYLVANIA** 

| Clubs                 |               |           |               |
|-----------------------|---------------|-----------|---------------|
| RESULTS FOR 2021-2022 |               |           |               |
| QUARTER               | NEW CLUB GOAL | NEW CLUBS | DROPPED CLUBS |
| JULY/AUG/SEPT         | 4             | 2         | 9             |
| OCT/NOV/DEC           | 5             | 0         | 0             |
| JAN/FEB/MAR           | 4             | 0         | 0             |
| APR/MAY/JUNE          | 8             | 0         | 0             |